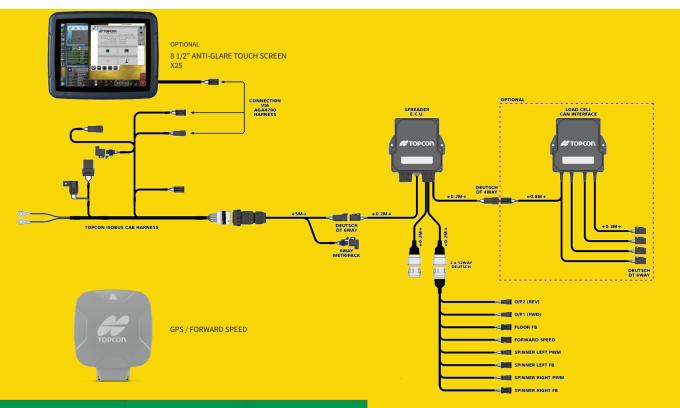

The technology is simple and intuitive. Reporting is included. The system is ISOBUS so it can function with any compliant tractor console. Or we can provide a separate, generous 8 1/2" colour touch screen display. By adding load cells, the fully integrated system will also allow dynamic or static rate control. This uses the weight of the product in your bin to check your spread rate accuracy. Giving you peace of mind.

#### Options for set-up:

- A) Topcon control using tractors own display screen (ISOBUS) with load cells Spreader functions like spinner speed and border control are all monitored and operated through the touch screen. This measures the weight of product in the spreader, the floor speed is then automatically adjusted to achieve the correct application rates. This advanced control means extra precision. You are getting automatic rate calibration. Advanced mapping proof of placement is dependant on the brand of display in your tractor. This set-up operates with both dynamic and static rate control.
- Topcon control including a display screen, GPS aerial and load cells
  We include a separate generous, 8.5" colour touch screen display and a GPS
  aerial for proof of placement, light bar and field mapping of your jobs. Record
  all details for improved traceability and record keeping. This set-up operates
  with both dynamic and static rate control. This is ISOBUS ready.