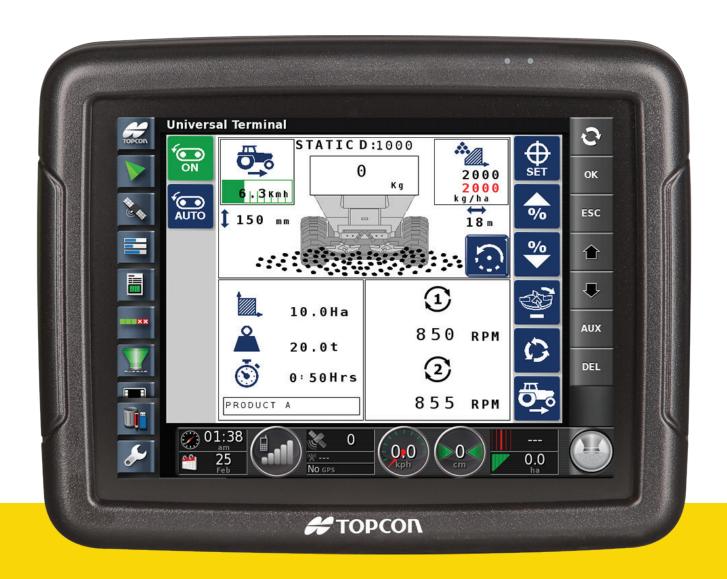

The technology is simple and intuitive. Reporting is included. The system is ISOBUS so it can function with any compliant tractor console. Or we can provide a separate, generous 8 1/2" colour touch screen display. By adding load cells, the fully integrated system will also allow dynamic or static rate control. This uses the weight of the product in your bin to check your spread rate accuracy. Giving you peace of mind.

#### Options for set-up:

- A) Topcon control using tractors own display screen (ISOBUS) with load cells Spreader functions like spinner speed and border control are all monitored and operated through the touch screen. This measures the weight of product in the spreader, the floor speed is then automatically adjusted to achieve the correct application rates. This advanced control means extra precision. You are getting automatic rate calibration. Advanced mapping proof of placement is dependant on the brand of display in your tractor. This set-up operates with both dynamic and static rate control.
- Topcon control including a display screen, GPS aerial and load cells
  We include a separate generous, 8.5" colour touch screen display and a GPS
  aerial for proof of placement, light bar and field mapping of your jobs. Record
  all details for improved traceability and record keeping. This set-up operates
  with both dynamic and static rate control. This is ISOBUS ready.