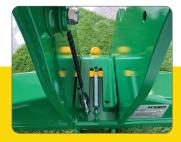

#### **Excellent view**

Excellent view of tow-pin and safety latch for safe loading and unloading.

#### **Built for strength**

Fully welded construction means the SAM Quick Hitch is engineered for safety and strength.

#### Simple safety latch

An integrated safety latch secures over the tow-eye to lock.
CAT-2 lift-arm and top pins are provided (fully replaceable lift-arm, top pins and linch pins).