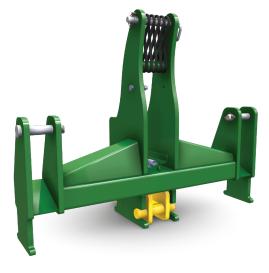

#### **Excellent view**

Excellent view of tow-pin and safety latch for safe loading and unloading.

#### Simple safety latch

An integrated safety latch secures over the tow-eye to lock.
CAT-2 lift-arm and top pins are provided (fully replaceable lift-arm, top pins and linch pins).

#### Different pin sizes

Two tow-pin sizes are available and can be changed out easily. The standard is 40mm designed to work with a 50mm eye on the implement coupling. While the 32mm pin works with a 37mm eye on the implement coupling.