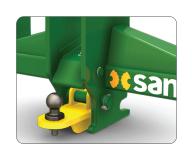

Once connected to a three-point linkage, you have a clear view of the tow-pin from the tractor cab. This ensures an easy pickup every time.

Fully welded construction means it is engineered for safety, strength and durability. SAM Quick Hitches are suitable for a range of trailed implements for example Feed Wagons and Trailers.

#### **Excellent view**

Excellent view of tow-pin and safety latch for safe loading and unloading.

#### **Built for strength**

Fully welded construction means the SAM Quick Hitch is engineered for safety and strength.

#### Simple safety latch

An integrated safety latch secures over the tow-eye to lock.
CAT-2 lift-arm and top pins are provided (fully replaceable lift-arm, top pins and linch pins).

#### Tow ball (optional extra)

A tow ball set up can be purchased as an optional extra. This is easily interchangeable with the standard yellow tow pins.

www.samfarmmachinery.com facebook @newsfromSAM instagram @sammachinery