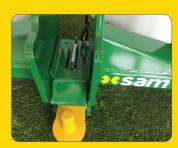

Once connected to a three-point linkage, you have a clear view of the tow-pin from the tractor cab. This ensures an easy pickup every time.

Fully welded construction means it is engineered for safety, strength and durability. SAM Quick Hitches are suitable for a range of trailed implements for example Feed Wagons and Trailers.

Two tow-pin sizes are available and can be easily changed out if required. The larger pin is always recommended in the first instance for strength. SAM Quick Hitches are suitable for trailed implements up to 15 tonnes (with larger pin). Up to 12 tonnes for smaller pin.