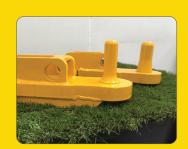

#### Different pin sizes

Two tow-pin sizes are available and can be changed out easily. The standard is 40mm designed to work with a 50mm eye on the implement coupling. While the 32mm pin works with a 37mm eye on the implement coupling.

#### Tow ball (optional extra)

A tow ball set up can be purchased as an optional extra. This is easily interchangeable with the standard yellow tow pins.

www.samfarmmachinery.com facebook @newsfromSAM instagram @sammachinery