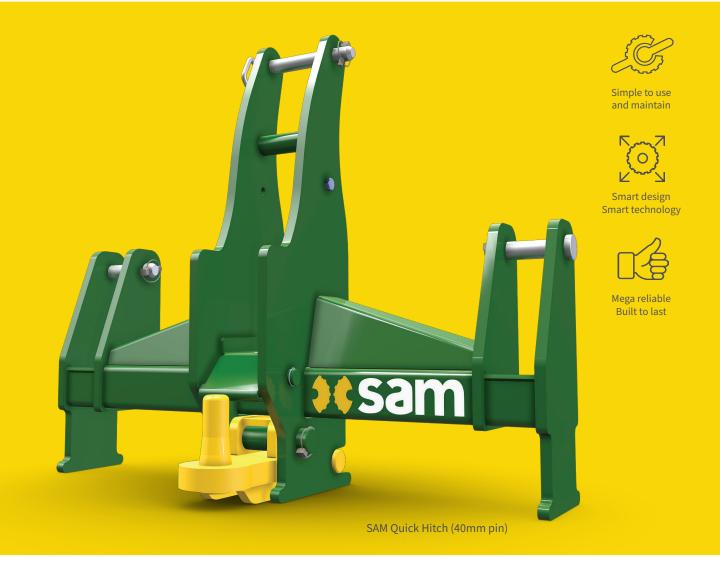

# **QUICK HITCH**

Strong. Simple. Smart.

- Built for strength
- Stands unsupported
- Great view of tow pin

The SAM Quick Hitch provides simple coupling from the cab of the tractor across a range of trailed implements, saving you time.

## Easy to use. Built to last.

A SAM Quick Hitch provides simple coupling from the cab of the tractor across a range of trailed implements - saving you time.

This Quick Hitch stands unsupported (when not in use) allowing quick alignment. No unnecessary manual lifting is required.

Once connected to a three-point linkage, you have a clear view of the tow-pin from the tractor cab. This ensures an easy pickup every time.

Fully welded construction means it is engineered for safety, strength and durability. SAM Quick Hitches are suitable for a range of trailed implements for example Feed Wagons and Trailers.

#### **Built for strength**

Fully welded construction means the SAM Quick Hitch is engineered for safety and strength.

#### **Self-supporting stand**

Designed with a self-supporting stand (when not in use) - allowing quick alignment. No unnecessary manual lifting for you!