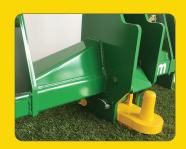

#### **Self-supporting stand**

Designed with a self-supporting stand (when not in use) - allowing quick alignment. No unnecessary manual lifting for you!

## Easy to use. Built to last.

A SAM Quick Hitch provides simple coupling from the cab of the tractor across a range of trailed implements - saving you time.

This Quick Hitch stands unsupported (when not in use) allowing quick alignment. No unnecessary manual lifting is required.